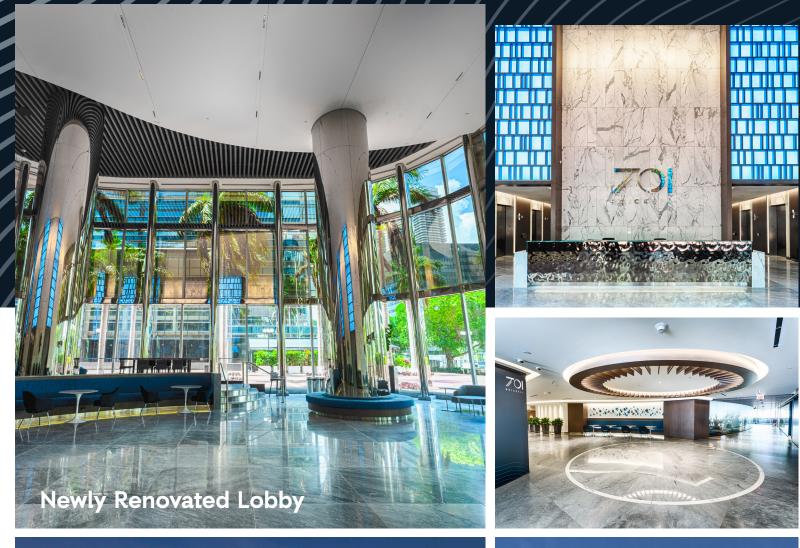

# PROPERTY HIGHLIGHTS

- Efficient Floor Plates with Spectacular Bay Views
- · Tenant Only Fitness Center
- Conference Facility
- Tenant Lounge
- 24-Hour State-of-the-Art Security
- · Pura Vida Café Located in Lobby