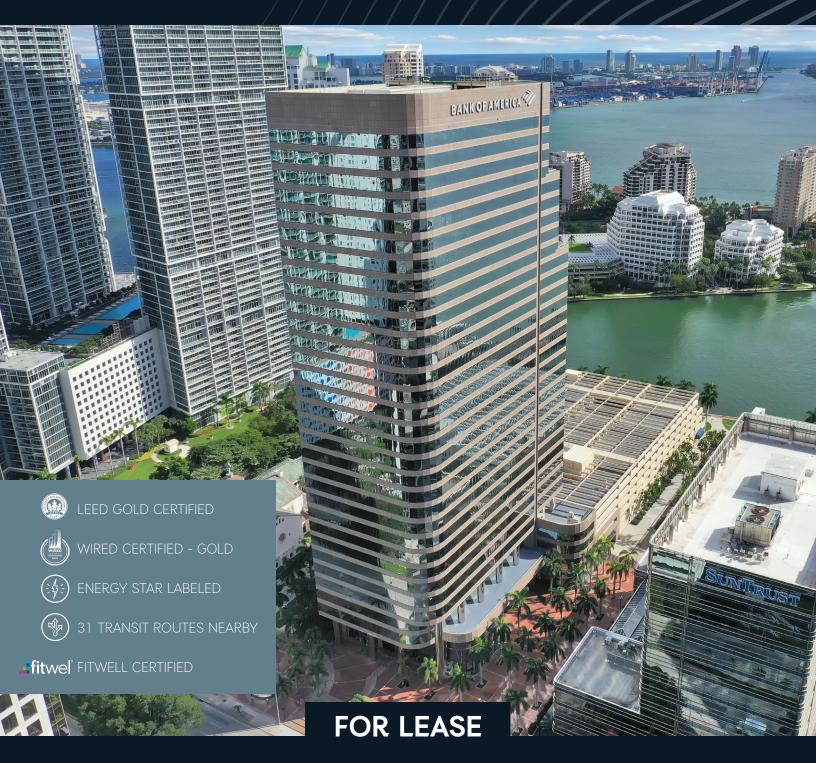

# PROPERTY HIGHLIGHTS

- Efficient Floor Plates with Spectacular Bay Views
- · Tenant Only Fitness Center
- Conference Facility
- Tenant Lounge
- 24-Hour State-of-the-Art Security
- · Pura Vida Café Located in Lobby

- Covered Parking Garage Accessible From Brickell Avenue or S.W. 8th Street
- Full Service Bank & ATM
- · On-site Property Management
- Mobile Dry Cleaning Service
- Florist
- · Full Service Beauty Salon