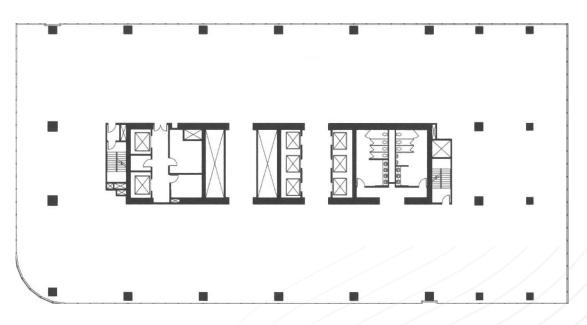

# WHERE BRICKELL BAN





















Typical Floor Plate Approximately 22,120 RSF

# PROPERTY HIGHLIGHTS

- Efficient Floor Plates with Spectacular Bay Views
- · Tenant Only Fitness Center
- Conference Facility
- Tenant Lounge
- 24-Hour State-of-the-Art Security
- · Pura Vida Café Located in Lobby

- Covered Parking Garage Accessible From Brickell Avenue or S.W. 8th Street
- Full Service Bank & ATM
- · On-site Property Management
- Mobile Dry Cleaning Service
- Florist
- · Full Service Beauty Salon





# At The Center Of Miami's Business Community —

#### **ATTRACTIONS**

- Adrienne Arsht Center for the Performing Arts
- 2 AmericanAirlines Arena
- Bayfront Park
- Bayside Marketplace
- 6 CMX Cinemas
- 6 Frost Science Museum
- Pérez Art Museum Miami

#### WELLNESS

- 8 Equinox Brickell
- 9 Equinox Brickell Heights
- O Icon B