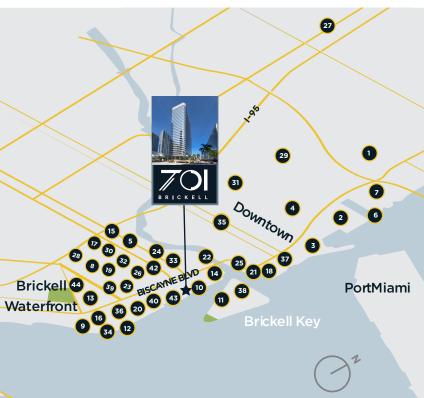

# At The Center Of Miami's Business Community —

#### **ATTRACTIONS**

- Adrienne Arsht Center for the Performing Arts
- 2 AmericanAirlines Arena
- Bayfront Park
- Bayside Marketplace
- 6 CMX Cinemas
- 6 Frost Science Museum
- Pérez Art Museum Miami

#### WELLNESS

- 8 Equinox Brickell
- 9 Equinox Brickell Heights
- O Icon Brickell Spa
- The Spa at Mandarin Oriental
- The Spa at Conrad Miami

## DINING & NIGHTLIFE

- 1 The Henry
- Capital Grille
- Casa Tua
- Edge Steak & Bar at Four Seasons
- Fi'lia
- Il Gabbiano
- Katsuya
- 20 La Petite Maison
- 2 Novikov
- 2 River Oyster Bar
- Sugar
- Quinto La Huella
- Zuma

#### SHOPPING

- Brickell City Centre
- Design District
- Mary Brickell Village

#### **TRANSPORTATION**

- Virgin Trains-Brickell
  - Eighth Street Station
- Government Center

#### **HOTELS**

- Aloft
- ⊕ Fast
- Four Seasons
- JW Marriott MarquisJW Marriott Brickell
- Kimpton Epic
- Mandarin Oriental
- SLS

#### **BANKS**

- Bank of America
- Citibank
- Regions Bank
- 3 SunTrust
- TD Bank